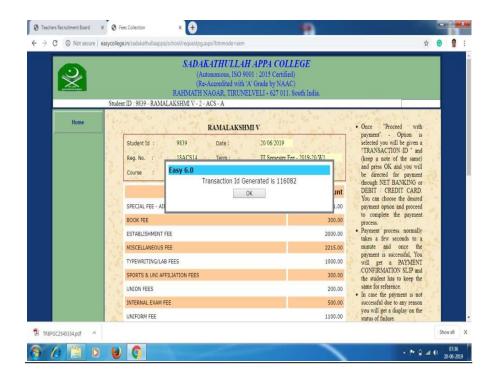

| CLICK HERE          |
| Programme Offered                           | CLICK HERE 3        |
| Selection List                              | CLICK HERE          |
| Student Login Page                          | CLICK HERE          |
|                                             | CLICK HERE STATE    |
| Hostel Admission                            | CLICK HERE          |





## **Admissions and Student Support**

### **Admission Home Page**



AD1

### **About Our Institution**





AD2<sub>1</sub>

### **Online Application Instruction To Candidate**





AD3





AD3<sub>1</sub>



AD3<sub>2</sub>

### **Student Login Page**





#### **Hostel Admission**



AD5

### Online Fee Payment System



### Management /Representative and Student Login





#### Illustration







AD8<sub>1</sub>

### **Student Scholarship**





#### AD9



AD9<sub>1</sub>



PRINCIPAL

PRINCIPAL

SADAKATHULLAH APPA COLLEGE
Ranmath Nagar, TIRUNELVELI - 627 011.